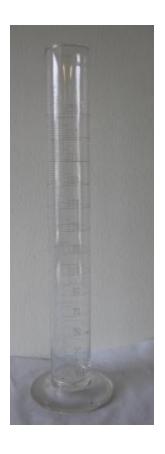

## **OBJECT DESCRIPTION**

GLASS BEAKER, 250 ML MEASUREMENT

## **ORIGIN**

Glass beaker donated by George and Mary Ann Bissias. The beaker was used to make wine at Arcadia Bakery.