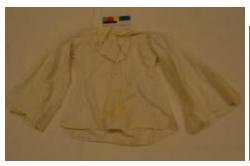

| OBJECT ID       | 2007.24.1.A                                                |
|-----------------|------------------------------------------------------------|
| OBJECT NAME     | Blouse                                                     |
| DATE CREATED    | 1927                                                       |
| MATERIAL        | Cotton                                                     |
| OBJECT ENTITIES | Kounanis, James (owned by) Kounanis, James (is related to) |
| ACCESS POINTS   | Shirt<br>textile                                           |

## **OBJECT DESCRIPTION**

A white cotton blouse with heavy discoloration. There are various stains along the front, bottom hem, and along both sleeves. There is slight fraying along the side seems and a non-matching button third from the top. Button was most likely added after the shirt was origionally made.

## **ORIGIN**

Part of a child's foustanella.