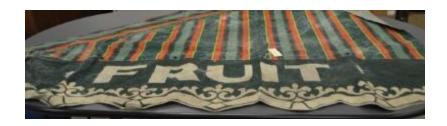

## **OBJECT DESCRIPTION**

Green awning, side section. Black, orange, yellow, and light green stripes. "Fruits" written in white lettering with decorative design and curved edges.

## **ORIGIN**

The awning was a front of one of the grocery stores named "Groceland" owned by George Cotsirilos in Elmhurst, IL.