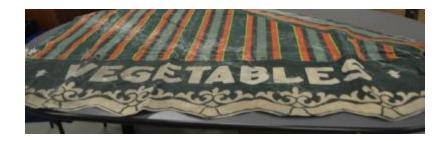

## **OBJECT DESCRIPTION**

Green awning, side section. Black, orange, yellow, and light green stripes. "Vegetables" in white lettering with decorative white design and curved edges.

## **ORIGIN**

The awning was the front of one of the grocery stores named "Groceland" owned by George Cotsirilos in Elmhurst, IL