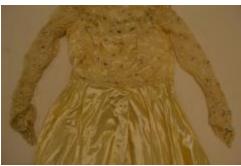

| OBJECT ID         | 2006.22.17.A                                           |
|-------------------|--------------------------------------------------------|
| OBJECT NAME       | Gown, Wedding                                          |
| OBJECT COLLECTION | LOUIS MITCHELL ESTATE (is part of)                     |
| DATE CREATED      | October 20, 1951                                       |
| MATERIAL          | Silk                                                   |
| OBJECT ENTITIES   | Mitchell, Louis (owned by) Payne, Lola (is related to) |
| ACCESS POINTS     | Silk<br>textile<br>Wedding gown                        |

## **OBJECT DESCRIPTION**

 $\label{eq:Abejeweled} \mbox{A bejeweled bodice in flower patterns. Made of off white silk with lace trim and long sleeves.}$ 