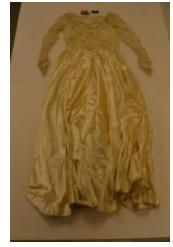

| OBJECT ID         | 2006.22.17.A                                           |
|-------------------|--------------------------------------------------------|
| OBJECT NAME       | Gown, Wedding                                          |
| OBJECT COLLECTION | LOUIS MITCHELL ESTATE (is part of)                     |
| DATE CREATED      | October 20, 1951                                       |
| MATERIAL          | Silk                                                   |
| OBJECT ENTITIES   | Mitchell, Louis (owned by) Payne, Lola (is related to) |
| ACCESS POINTS     | Silk<br>textile<br>Wedding gown                        |

## **OBJECT DESCRIPTION**

 $\label{eq:Abejeweled} \mbox{A bejeweled bodice in flower patterns. Made of off white silk with lace trim and long sleeves.}$ 