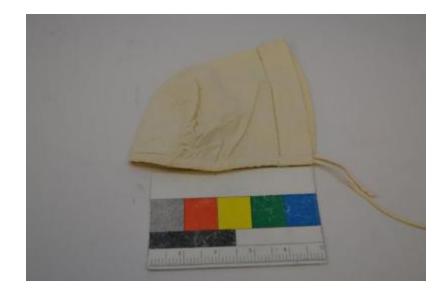

## **OBJECT DESCRIPTION**

Cream baby bonnet, drawstring closure, sound border attached with decorative stitch. The bottom has half of an oval of fabric on it.