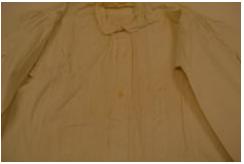

## **OBJECT DESCRIPTION**

A long white blous with gathered shoulders. It has crocheted front panels and red embroidered designs at the hip. There are buttons to the middle and a pleated bottom.

## ORIGIN

Worn as part of a Foustanella uniform.