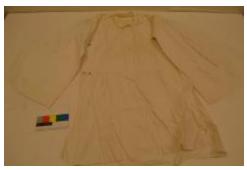

## **OBJECT DESCRIPTION**

A long white blous with gathered shoulders. It has crocheted front panels and red embroidered designs at the hip. There are buttons to the middle and a pleated bottom.

## ORIGIN

Worn as part of a Foustanella uniform.