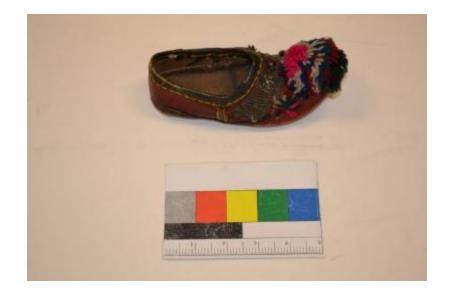

## **OBJECT DESCRIPTION**

Red-brown shoe. Deep green trim with yellow stitching. Green lace on front with brown flower in center. Multi colored (green, red, white, pink, blue) pompons on toe.