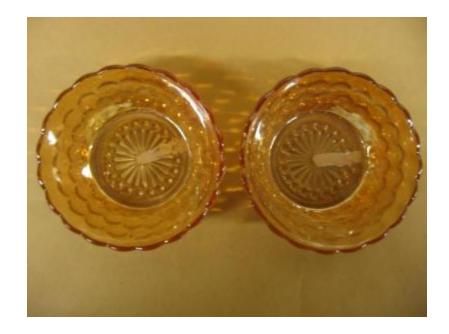

## **OBJECT DESCRIPTION**

CARNIVAL PUDDING CUP AMBER GEOMETRIC DESIGN

## ORIGIN

Amber carnival pudding cups donated by Peter Barbatsuly.