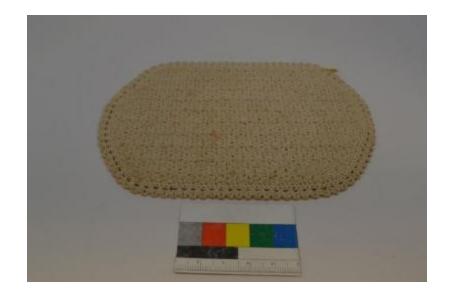

## **OBJECT DESCRIPTION**

Crocheted placemat. Beige. It has an oval shape meaning that the top and bottom sides are straight while the side edges are rounded. Hand made. The crochet pattern appears to look like a series of stars with different stitching around the border. On either side, there are various brown stains.

## ORIGIN

This table mat was created in Myteline, Greece by Mina Tiftinksis. It can be used for a table setting when dining. It is unknown how or when the textile made its way to the US, nor is it known how the donor acquired it from Mina Tiftinksis.