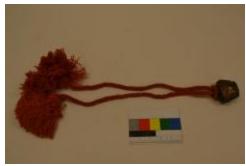

## **OBJECT DESCRIPTION**

Copper ceremonial bell attached to long knit orange cords with large pom-pom-like endings with fringe. Thelong cord of woven/knit orange yarn it tied to the base of the bell. The copper bell has a long clapper still attached inside. It part of a set and is almost identical to its mate (2004.5.45.A).

## **ORIGIN**

This item was previously owned by Helen Gravenites. Bells are most likely ceremonial; used for dances or perhaps decorating animals.