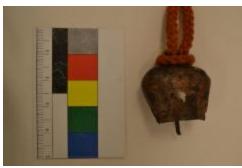

## **OBJECT DESCRIPTION**

Copper ceremonial bell attached to long knit orange cords with large pom-pom-like endings with fringe. Thelong cord of woven/knit orange yarn it tied to the base of the bell. The copper bell has a long clapper still attached inside. It part of a set and is almost identical to its mate (2004.5.45.A).

## **ORIGIN**

This item was previously owned by Helen Gravenites. Bells are most likely ceremonial; used for dances or perhaps decorating animals.