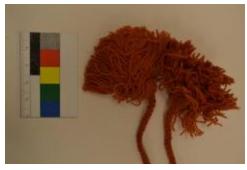

## **OBJECT DESCRIPTION**

Copper ceremonial bell attached to long knit orange cords with large pom-pom-like endings with fringe. Thelong cord of woven/knit orange yarn it tied to the base of the bell. The copper bell has a long clapper still attached inside. It part of a set and is almost identical to its mate (2004.5.45.A).