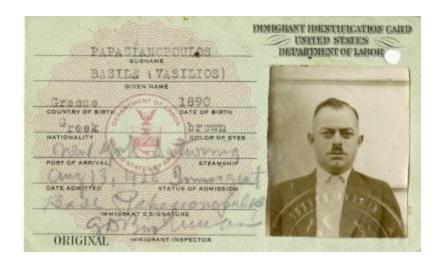

| OBJECT ID       | 2004.1.1.2                                                                      |
|-----------------|---------------------------------------------------------------------------------|
| OBJECT NAME     | Card, Identification                                                            |
| DATE CREATED    | July 30, 1928                                                                   |
| MATERIAL        | Paper                                                                           |
| OBJECT ENTITIES | IMMIGRATION, U.S. (created by) DONOR, BASIL VASILIOS PAPAGIAN POULOS (owned by) |

## **OBJECT DESCRIPTION**

CARD WITH PHOTO. GREEN WITH SOME TYPED, SOME WRITTEN INFORMATION.