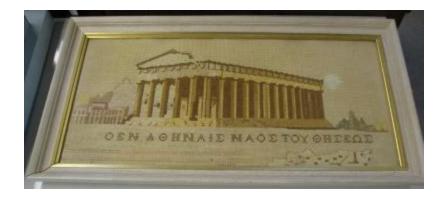

## **OBJECT DESCRIPTION**

This is a needlepoint depiction of a large columned structure. The columned structure is in the middle with other structures on the left and right sides. Under it, something is written in Greek. The piece is in a wooden frame with a gold inner border and a hanging wire attached to the back of the frame.