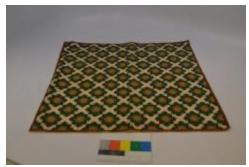

## **OBJECT DESCRIPTION**

Embroidered textile, shades of green, orange, and yellow. Geometric design. The esign consists of green square shapes in rows. The shape has a brown X in the middle, surrounded by a yellow diamond, which is then surrounded by a branching orange. Outside of the orange, there is light green in a square shape iwht points in the middle of the sides. It is outlined in brown. Outside the brown is a dark green, which looks somewhoat diamond shaped with more elaborate points between the sides of the diamond, forming a square. The border of the cloth is brown with orange in the middle.

## **ORIGIN**

This has a cross stitch design on it. Cross stitch is a type of counted thread embroidery, which would have been made easier due to the wide thread spacing of this textile.