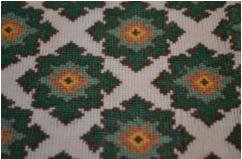

## **OBJECT DESCRIPTION**

Embroidered textile, shades of green, orange, and yellow. Geometric design. The esign consists of green square shapes in rows. The shape has a brown X in the middle, surrounded by a yellow diamond, which is then surrounded by a branching orange. Outside of the orange, there is light green in a square shape iwht points in the middle of the sides. It is outlined in brown. Outside the brown is a dark green, which looks somewhoat diamond shaped with more elaborate points between the sides of the diamond, forming a square. The border of the cloth is brown with orange in the middle.

## **ORIGIN**

This has a cross stitch design on it. Cross stitch is a type of counted thread embroidery, which would have been made easier due to the wide thread spacing of this textile.