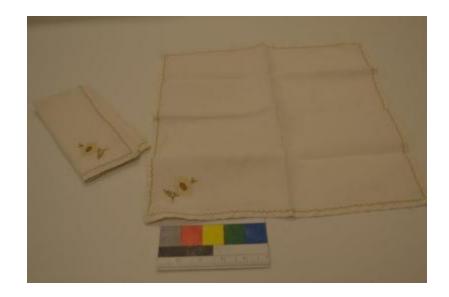

## **OBJECT DESCRIPTION**

14 x 15 cream linen napkin, decorated with yellow and gold embrodered flower and has a gold hand stitched edge

## **ORIGIN**

Part of a dowry