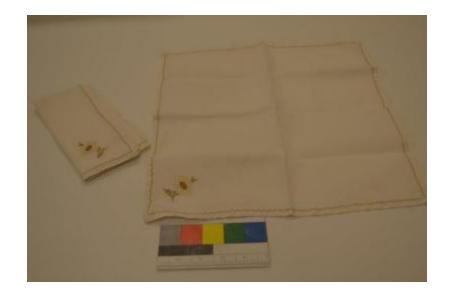

## **OBJECT DESCRIPTION**

14 x 15 cream linen napkin, decorated with yellow and gold embrodered flower and has a gold hand stitched edge

## **ORIGIN**

Part of a dowry