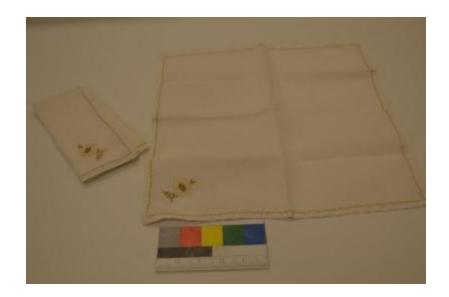

## **OBJECT DESCRIPTION**

14 x 15 cream linen napkin, decorated with yellow and gold embrodered flower and has a gold hand stitched edge

## **ORIGIN**

Part of a dowry