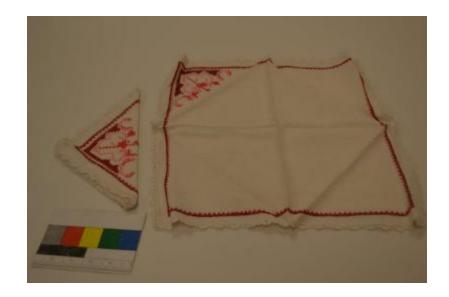

## **OBJECT DESCRIPTION**

White linen napkin with shades of pink and red cross stitch design around the edge with a floral pattern in one corner- matching the tablecloth. Has a crocheted lace edge

## **ORIGIN**

part of Mary Costas' dowry