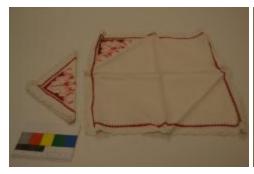

## **OBJECT DESCRIPTION**

White linen napkin with shades of pink and red cross stitch design around the edge with a floral pattern in one corner- matching the tablecloth. Has a crocheted lace edge