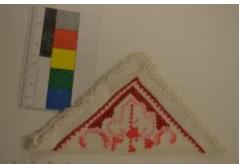

## **OBJECT DESCRIPTION**

White linen napkin with shades of pink and red cross stitch design around the edge with a floral pattern in one corner- matching the tablecloth. Has a crocheted lace edge