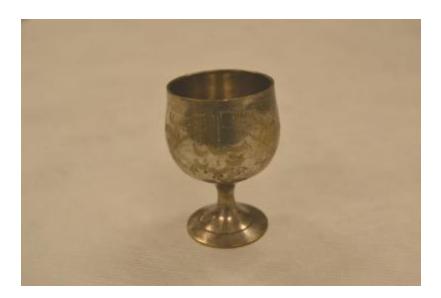

## **OBJECT DESCRIPTION**

Small, silver, cylander glass. On the glass there is engravings of wreaths and flowers. The stem and foot are plain silver.

## ORIGIN

The donor is unkown. The glasses were used for drinking liqueur.