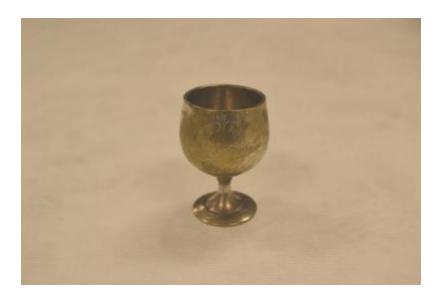

## **OBJECT DESCRIPTION**

Small, silver, cylander glass. On the glass there is engravings of wreaths and flowers. The stem and foot are plain silver.

## ORIGIN

The donor is unkown. The glasses were used for drinking liqueur.