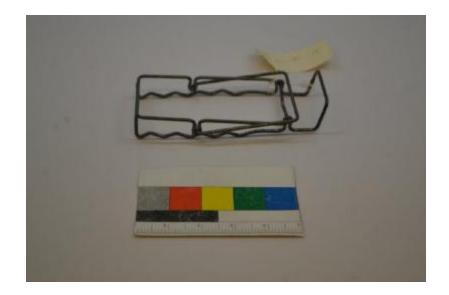

| OBJECT ID     | 2003.12.1.C                                                                                                                                        |
|---------------|----------------------------------------------------------------------------------------------------------------------------------------------------|
| OBJECT NAME   | Rack, Display                                                                                                                                      |
| MEASUREMENTS  | 8.255 cm. W x $19.3675$ cm. L These dimensions are for the folded rack. Dimensions change depending on how the rack is configured., Item (Overall) |
| MATERIAL      | Metal                                                                                                                                              |
| RELATED ITEMS | Rack, Display, 2003.12.1.A<br>Rack, Display, 2003.12.1.B                                                                                           |
| ACCESS POINTS | Storage racks                                                                                                                                      |

## **OBJECT DESCRIPTION**

A metal display rack. The rack is made from three pieces of thick metal wire. The pieces are connected in a way that allows the rack to fold into different configurations. The longest piece is bent into a wavy pattern along part of each long end. The short ends are folded at a right angle to the rest of the piece. The next piece is connected to a long piece by a sort of hinge. The third piece is then connected to the second piece by another hinge. The first two pieces have their ends welded together so that they form complete rectangles. The third piece has an open side.