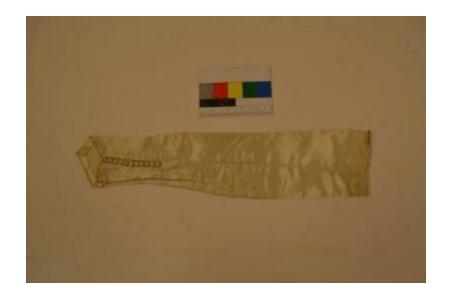

## **OBJECT DESCRIPTION**

Eggshell colored silk, satin wedding dress gloves. Handswen beading on top hem with covered buttons and zipper.