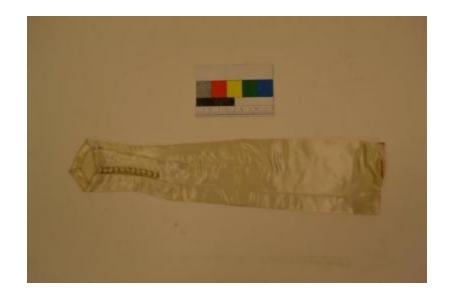

## **OBJECT DESCRIPTION**

Eggshell-colored silk, satin wedding dress gloves. Handsewn beading on top hem with covered buttons and zipper.