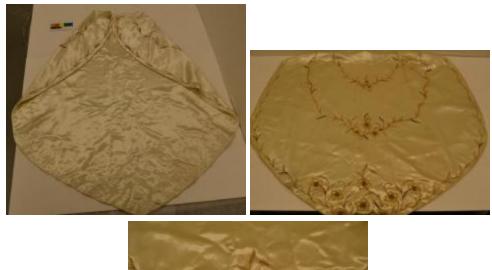

## **OBJECT DESCRIPTION**

The cape is eggshell colored and made of silk satin intricate decoration with beads. Hook and eye closure at neck.

## ORIGIN

Cape was created from original wedding dress. The dress was purchased in 1952 at Marshall Fields department store in Chicago.