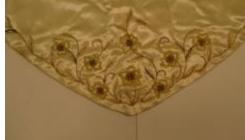

## **OBJECT DESCRIPTION**

The cape is eggshell colored and made of silk satin intricate decoration with beads. Hook and eye closure at neck.