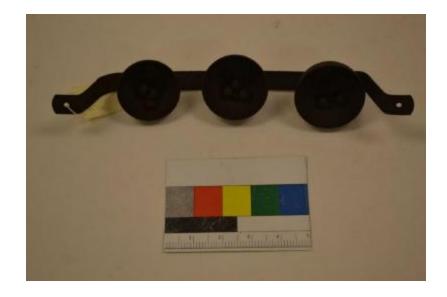

| OBJECT ID         | 2001.38.32                        |
|-------------------|-----------------------------------|
| OBJECT NAME       | Bell                              |
| OBJECT COLLECTION | BARBATSULY (is part of)           |
| ALTERNATIVE NAME  | Buckboard                         |
| MATERIAL          | Iron                              |
| OBJECT ENTITIES   | Barbatsuly, Peter (is related to) |

RELATED ITEMS

Bootjack, 2001.38.1 Cane, 2001.38.2 Lamp, Candle, 2001.38.3.A Lamp, Candle, 2001.38.3.B Pitcher, 2001.38.4 Pitcher, Milk, 2001.38.5 Canteen, 2001.38.6 Scale, 2001.38.7 Tin, 2001.38.8 Box, Jewelry, 2001.38.9 Peeler, Vegetable, 2001.38.10 Lighter, 2001.38.11 Buttonhook, 2001.38.12 Glass Cutter, 2001.38.13 Komboloi, 2001.38.14 Bottle, Medicine, 2001.38.15 Painting, 2001.38.16