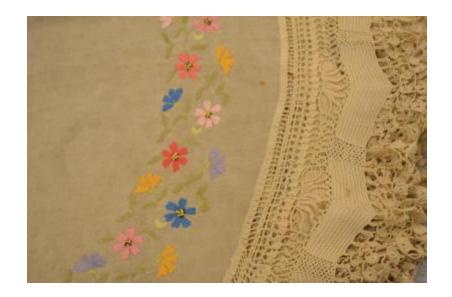

## **OBJECT DESCRIPTION**

Ecru colored embroidered tablecloth with elaborate crocheted lace edges. It is round and about 48' in diameter. It has a ring of embroidered cosmos flowers in various colors on a continuous green vine which travels around its circumference. In addition, there is a smaller ring of the same pattern in the center of the tablecloth.