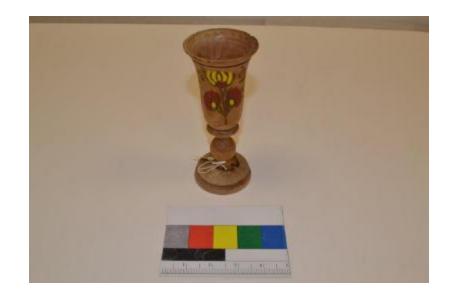

## **OBJECT DESCRIPTION**

Wooden Chalice with fluted edges and hand-painted flowers. The body of the chalice is unfinished wood with hand carved and hand-painted chrysanthemum-type flowers. The flowers are bold and primitive in design and are painted red and yellow with green stems. Surrounding the flowers, there is Greek writing that says, Holy Mountain.

## **ORIGIN**

Donated by Coula Papadatos. The wooden chalices were handmade, carved, and painted in Mt. Athos, Greece. The chalices were most likely used in church servicees.