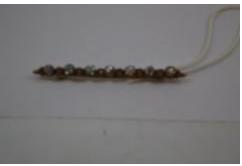

## **OBJECT DESCRIPTION**

Jewelry pin; thin and delicate looking with a single line of seven rhinestones sitting between 6 smaller gold flowers. There is a silver pin attached to the back for wearing.