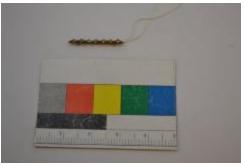

## **OBJECT DESCRIPTION**

Jewelry pin; thin and delicate looking with a single line of seven rhinestones sitting between 6 smaller gold flowers. There is a silver pin attached to the back for wearing.