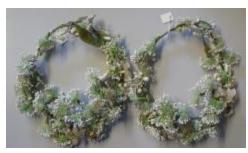

## **OBJECT DESCRIPTION**

Wire crown wrapped with green thread to conceal wire. Wax and fabric flowers, bulbs leaves, and bundles of green thread dipped into wax for the tips to look like flowers wrap around, becoming more plentiful at front to create crown shape.