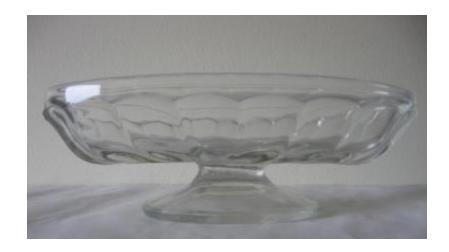

## **OBJECT DESCRIPTION**

Oblong shaped banana spilt dish constructed with clear glass, thumbprint pattern and pedestal.