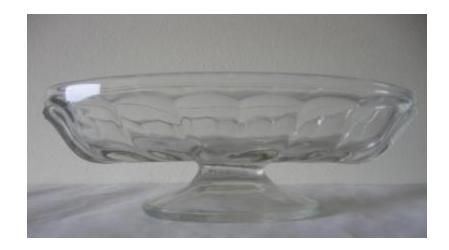

## **OBJECT DESCRIPTION**

Oblong shaped banana spilt dish constructed with clear glass, thumbprint pattern and pedestal.