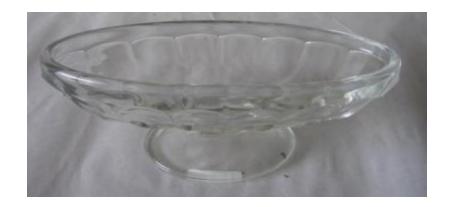

## **OBJECT DESCRIPTION**

Oblong shaped banana spilt dish constructed with clear glass, thumbprint pattern and pedestal.

## **ORIGIN**

glass ice cream dish used for banana splits at a soda shop