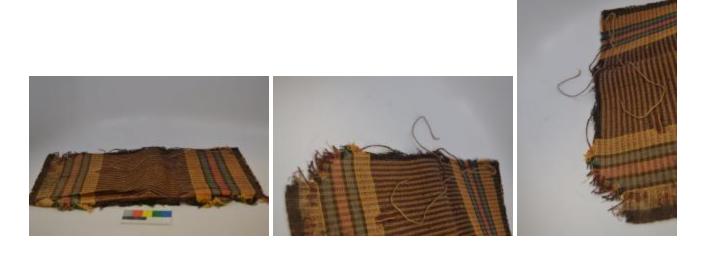

## **OBJECT DESCRIPTION**

Loom sample in brown, red, and yellow stripes. One corner is missing, and one side is coming undone. The colors on one side are brighter than the other. There are horizontal yellow, blue, and red stripes on either end with vertical brown and yellow stripes down the middle.