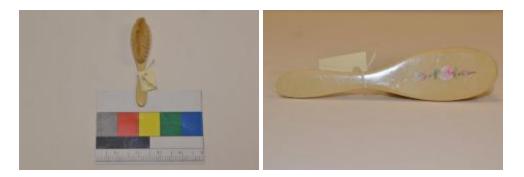

## **OBJECT DESCRIPTION**

Child's brush. The brush is is ivory colored with 1 inch bristles. On the back of the brush there are painted roses and leaves.

## ORIGIN

Donated by Marina Metevelis. The date and maker of the brush is unkown. There is a matching comb to the brush.