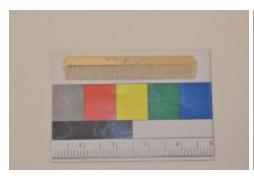

## **OBJECT DESCRIPTION**

Child's comb. The comb is an ivory color with some rose and leaf design painted in the middle. There are 66 teeth on the comb