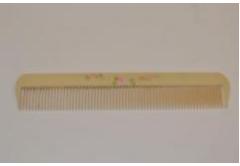

## **OBJECT DESCRIPTION**

Child's comb. The comb is an ivory color with some rose and leaf design painted in the middle. There are 66 teeth on the comb