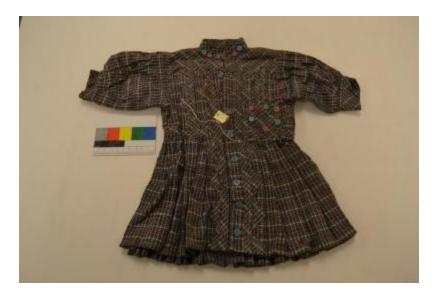

## **OBJECT DESCRIPTION**

Child's folk costume dress. Dark blue, white and red flannel. Blue buttons down center. Pink and blue buttons doecorate color and breast pocket. Pleated skirt, short sleves.