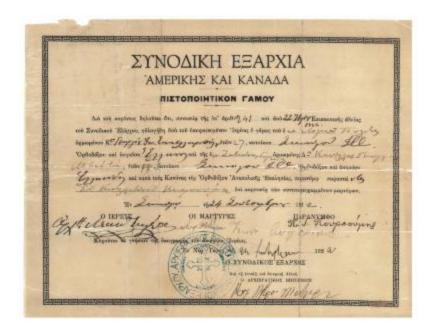

## **OBJECT DESCRIPTION**

Marriage certificate for Kanella Leventis and George Sakelson, parents of donors. Creases and slightly tattered edges. Some writing on back in greek. Laminated.

Tan (perhaps yellowed) paper with black Greek key pattern forms a rectangular border around the text. Text printed in black, completely in Greek. Near bottom of text is a blue stamp with a cross and the text Illinois Indiana Chicago Michigan in English, the rest is in Greek