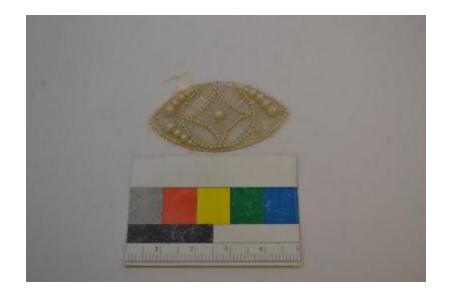

## **OBJECT DESCRIPTION**

Oval shaped sequined disk or patch used to embellish a wedding dress. Just under five inches in length, it has an oval shape with pointed ends. Geometric design made of clear bugle beads, pearls, and crystals.

## **ORIGIN**

Alexandria Bukias used as attachment on a wedding dress for her wedding in New York