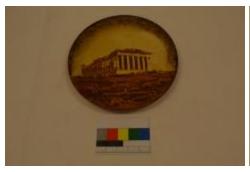

## **OBJECT DESCRIPTION**

Painted and glazed decorative terracotta plate. Image of the stele of the Olympian Zeus with the Parthenon in the background.