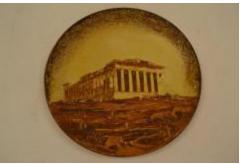

## **OBJECT DESCRIPTION**

Painted and glazed decorative terracotta plate. Image of the stele of the Olympian Zeus with the Parthenon in the background.