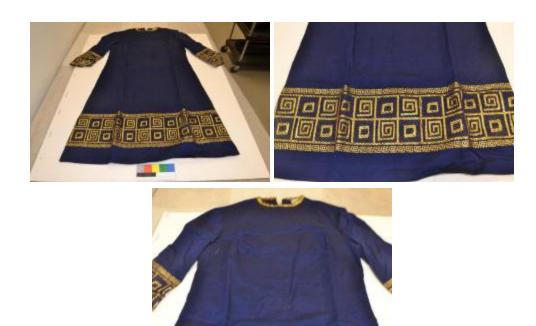

## **OBJECT DESCRIPTION**

Dark blue dress with gold and black Greek key design on neckline, sleeves, and hem. Used as a costume. There is a black zipper going up the back of the dress. On the neck, there is a manufacturing tag. It says in English and Greek, "Hafacopoulos cotton fast dyes machine made in Greece, 3."