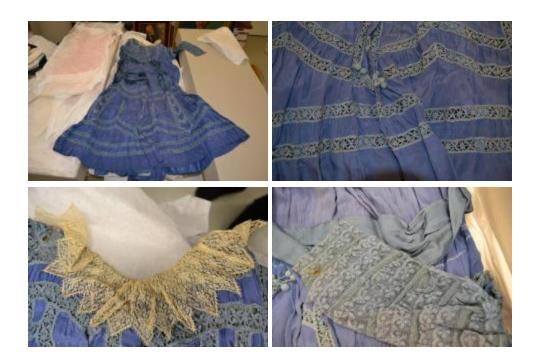

## **OBJECT DESCRIPTION**

Blue silk dress with pleated lace collar. Satin belt has vertical stripe design. Cut work on bodice and in scroll design in skirt section. Originally dress was white but dyed blue to cover coffee stain. The stain remained.