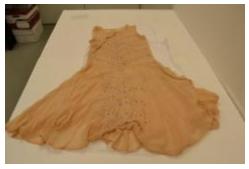

## **OBJECT DESCRIPTION**

Sleeveless peach silk dress with hand-beaded bodice. Used as engagement dress.