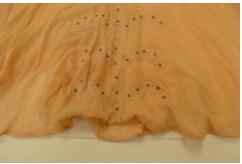

## **OBJECT DESCRIPTION**

Sleeveless peach silk dress with hand-beaded bodice. Used as engagement dress.