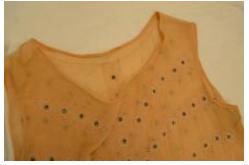

## **OBJECT DESCRIPTION**

Sleeveless peach silk dress with hand-beaded bodice. Used as engagement dress.