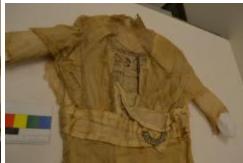

## **OBJECT DESCRIPTION**

Wedding gown of ecru lace over matching satin skirt and bodice. Sequins over high collar and bosom area. Rhinestone buckle at waist and 2 rhinestone buckles below the lace on the satin skirt.