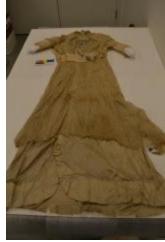

## **OBJECT DESCRIPTION**

Wedding gown of ecru lace over matching satin skirt and bodice. Sequins over high collar and bosom area. Rhinestone buckle at waist and 2 rhinestone buckles below the lace on the satin skirt.