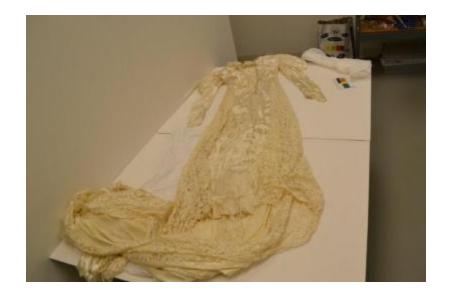

## **OBJECT DESCRIPTION**

Ecru satin full-length wedding gown with Elizabethan sleeves that puff at the shoulders and are fitted to the wrist, lace insets and overlays and a long formal train.