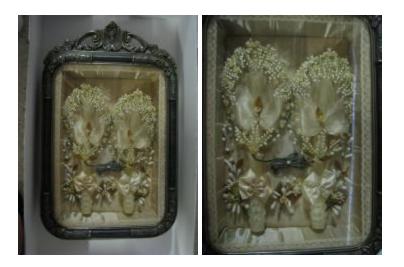

## **OBJECT DESCRIPTION**

Two stefana (crowns) and two candles with satin bows were used for the wedding of Ernest and Meta (Govostis) Parzakonis, married in Annunciation Cathedral in Chicago, IL, on November 8, 1936. The stefana and candles are placed in wood and glass stefanothiki.