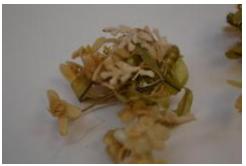

## **OBJECT DESCRIPTION**

Bridesmaid's headpiece (tiara) with wax flowers. Previously, was catalogued as loan item 21.1996.3