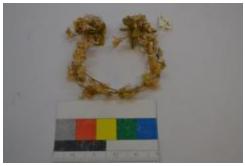

## **OBJECT DESCRIPTION**

Bridesmaid's headpiece (tiara) with wax flowers. Previously, was catalogued as loan item 21.1996.3