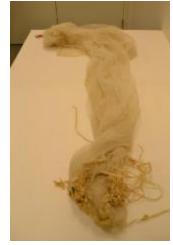

## **OBJECT DESCRIPTION**

White tulle (netting) wedding veil, 106" x 104" with headpiece decorated with wax flowers, green fabric leaves and satin ribbons.