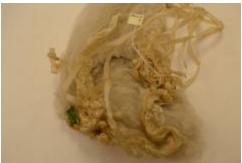

## **OBJECT DESCRIPTION**

White tulle (netting) wedding veil, 106" x 104" with headpiece decorated with wax flowers, green fabric leaves and satin ribbons.