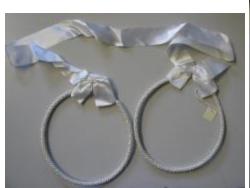

## **OBJECT DESCRIPTION**

Two wedding wreaths beaded with tiny white pearls attached together with long white satin ribbon. Ribbon knotted into a bow at the back of each wreath with a small ribbon flower at center of each bow.