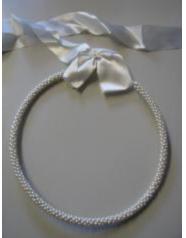

## **OBJECT DESCRIPTION**

Two wedding wreaths beaded with tiny white pearls attached together with long white satin ribbon. Ribbon knotted into a bow at the back of each wreath with a small ribbon flower at center of each bow.