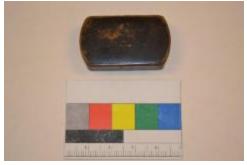

## **OBJECT DESCRIPTION**

 $2 \times 4 \times 1.25$ " black wooden jewelry box with hinged lid. Contains 2 small items: one silver religious medal made in Germany and one small ivory pendant. Silver religious medal missing as of 11/13/2013.