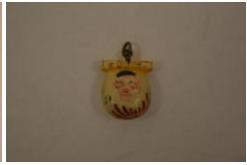

## **OBJECT DESCRIPTION**

 $2 \times 4 \times 1.25$ " black wooden jewelry box with hinged lid. Contains 2 small items: one silver religious medal made in Germany and one small ivory pendant. Silver religious medal missing as of 11/13/2013.